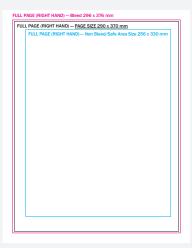

Hollywood Authentic Magazine Guidelines Standard Advert Sizes for Print: Artwork to be supplied as PSO Uncoated ISO12647(ECI)

| FULL PAGE (RIGHT HAND)<br>PAGE SIZE 290 x 370mm |  |
|-------------------------------------------------|--|
| Non Bleed                                       |  |
| 256 x 330 mm                                    |  |
| Bleed                                           |  |
| 296 x 376 mm                                    |  |