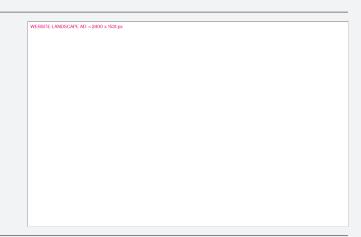

## Hollywood Authentic Advertising

Hollywood Authentic Newsletter & Website Guidelines One size Advert for Web: Artwork to be supplied as RGB 72dpi .jpg

WEB LANDSCAPE AD SIZE 2400 x 1531 px

Safe Area or Ad with Border 2280 x 1364 px